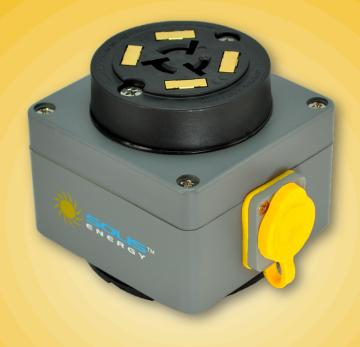

# EASY, unobtrusive, unobtrusive, error free, bet solis energy's LIGHT POLE power tap upt140 series

**Solis Energy's Light Pole Power Tap (LPT)** simplifies the way external devices connect to streetlights. Designed for a hassle-free setup, the LPT easily plugs into existing photocell sockets and once in place, it seamlessly integrates, allowing the light pole to function as usual. With a secure twist-lock connector and a detachable load cable, the LPT facilitates quick installations of devices like traffic monitors, Wi-Fi radios, or decorative lights. It's a user-friendly solution, minimizing disruption to light pole structures while expanding connectivity and functionality for smart city applications. The LPT is a straightforward choice for enhancing urban environments.

## LIGHT POLE POWER TAP

#### **FEATURES**

- True Universal AC Input 85-305 VAC
- Integrated Surge Protection
- Simple Twist-Lock For Error Free Installation
- No Interference With Photocontrol Operation
- Wide Operating Temperature (-20°C to 60°C)
- Earth Ground Connector
- ANSI C136.41 7-Pin Dimming Photocontrol Connector