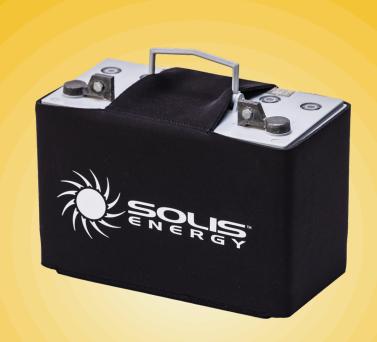

# ADJUSTABLE. PROTECTIVE. INSULATING.

BATTERY'S
BLANKET.

**Cold weather? No problem.** Solis Energy's innovative battery blanket is crafted from 5mm thick neoprene and designed to fit battery group sizes 24, 27, 31, 65, 78, and 5S. This adjustable insulating sleeve is engineered to reduce thermal stress and improve battery performance and longevity in cold environments by trapping the heat generated inside a battery during charging and discharging.

#### **FEATURES**

- 5mm Neoprene
- Non-conductive
- Fits Most Truck Batteries
- Helps Maintain a Stable Internal Temperature
- Protects Against Extreme Cold
- Shields Battery From Excessive Engine Heat
- Reduces Conductive Heat Loss