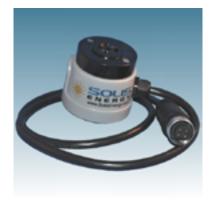

#### TAP INTO IT

Solis Energy's **Light Pole Power Tap (LPT)** provides easy access to AC power from a streetlight. It simply installs between the photocell and the light to provide power for many applications, including Wi-Fi radios and surveillance cameras.